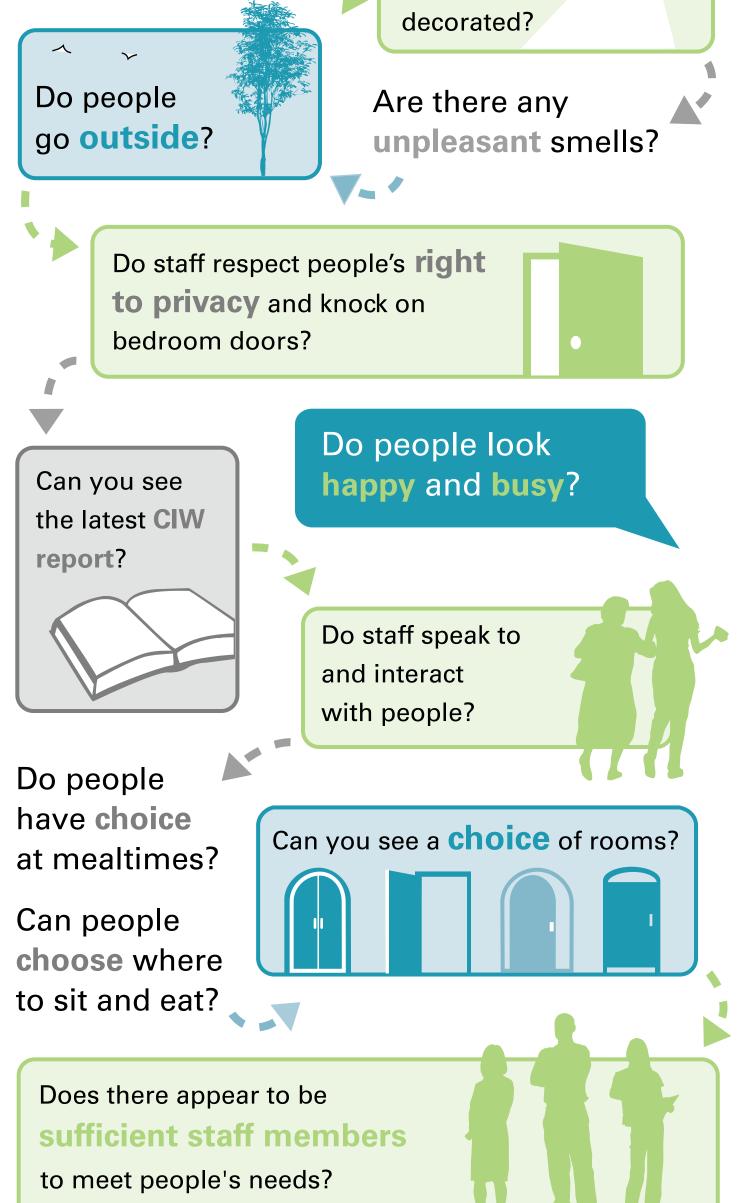

## What to look for:

Are you greeted in a **friendly way** when you arrive?

Is the atmosphere **welcoming**?

Can you speak to the home manager or make an appointment to speak to them?

Is the home clean and well-lit?

Is it pleasantly