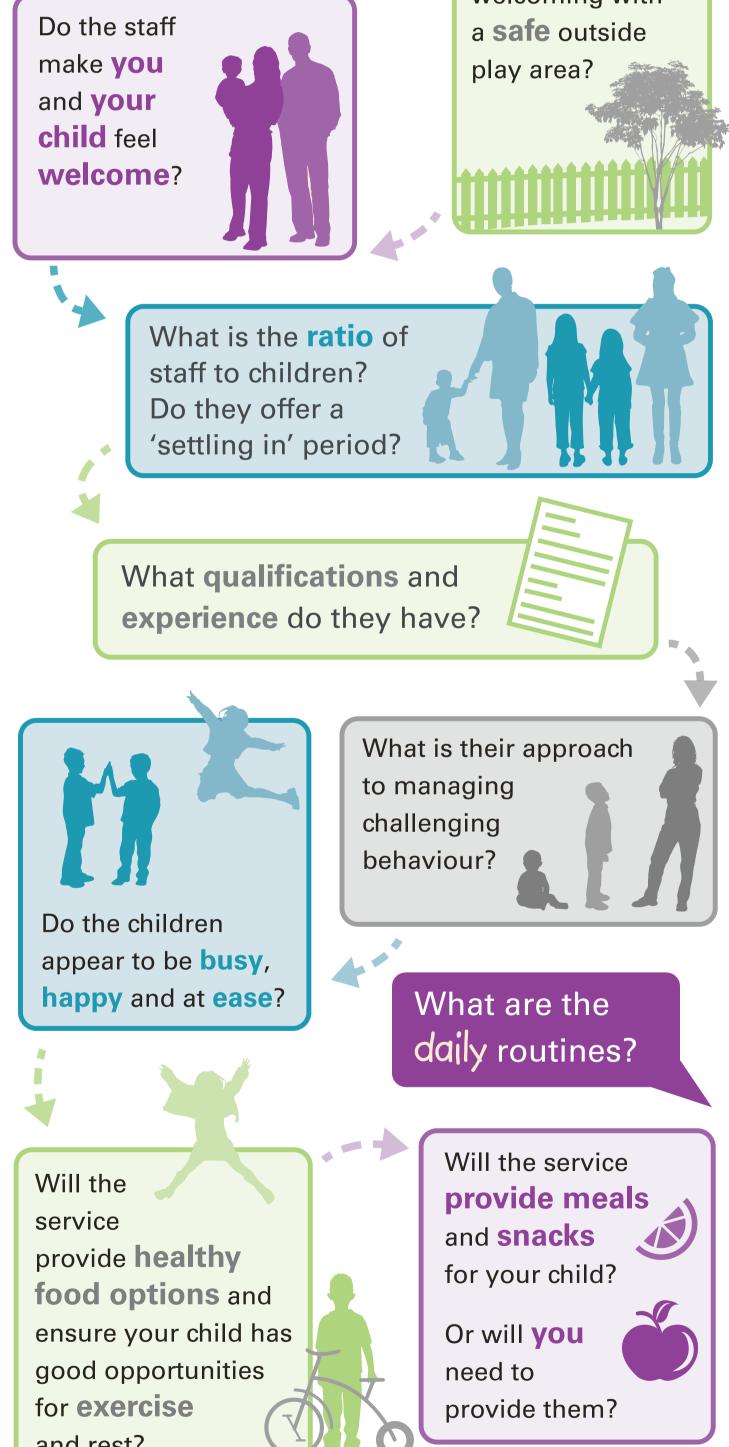

## What to look for:

make you child feel

Are the premises clean and welcoming with

and rest?