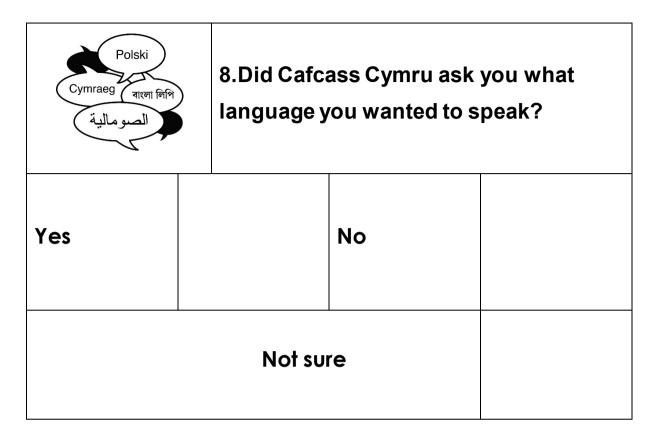

7. Was it easy for you to get in touch with Cafcass Cymru when you needed to?

| No | Not really | Some       | No, I have not<br>needed to<br>make contact | Yes, a<br>lot |
|----|------------|------------|---------------------------------------------|---------------|
|    |            |            |                                             |               |
|    |            | l do not k | now                                         |               |