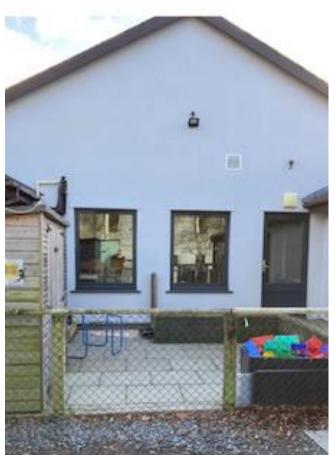

#### Before

Dark

**Enclosed** 

No access to fresh air / natural light

No direct access to the outdoors

#### After...

Cosy
Light
Open
Spacious