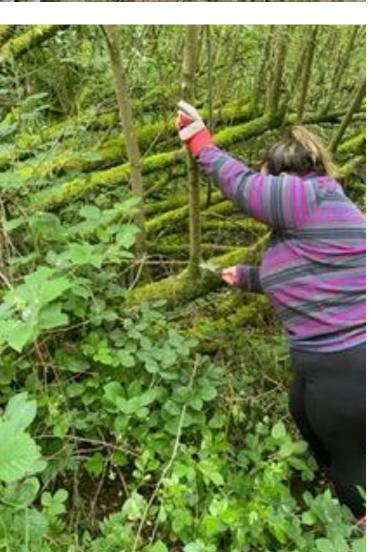

#### 2020 Grwp Gwyrdd

Level 1 Forest School/ Level 3 Forest School / Outdoor First Aid

# Using this natural site has had such a positive impact for so many children...