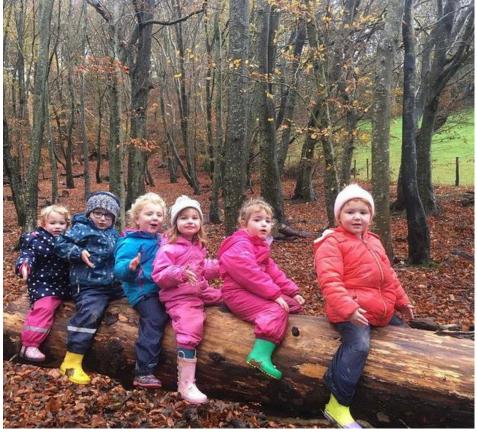

#### 2020 Grwp Gwyrdd

Level 1 Forest School/ Level 3 Forest School / Outdoor First Aid

# Using this natural site has had such a positive impact for so many children...