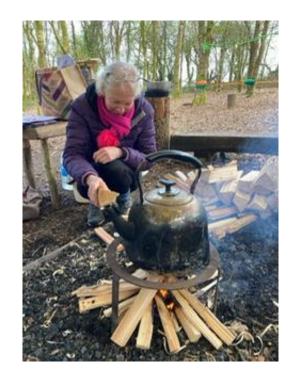

#### 2020 Grwp Gwyrdd

Level 1 Forest School/ Level 3 Forest School / Outdoor First Aid

# Using this natural site has had such a positive impact for so many children...