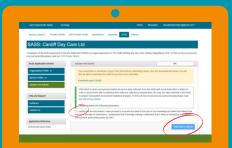

#### Step 13

Ensure you are happy with the information provided in our privacy notice and you are happy to proceed

# Step 14

Check the certify box to confirm the information you have provided is accurate

Click submit