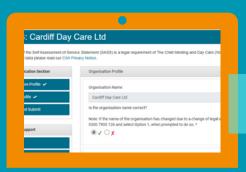

# Getting to know your SASS page

#### Step 4

Most of this section will be pre-populated for you but please make sure the information is correct

Run through each question carefully.

#### Step 5

If the answer is correct click

# Organisation profile