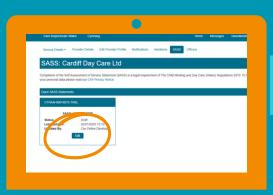

#### Step 11

Click

declare and submit

#### Step 12

You can download a PDF of your SASS before you submit it.

Just click

download copy of SASS

#### Step 13

Ensure you are happy with the information provided in our privacy notice and you are happy to proceed

# Step 14

Check the certify box to confirm the information you have provided is accurate

Click submit