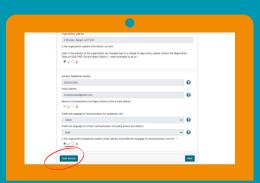

#### Step 6

If the answer is NOT correct click

When you click you will be prompted to update your details

## Step 7

If you are happy with all the answers

Click

save section

All the services included in your SASS return will be listed here. You must complete all service information before the SASS can be submitted.