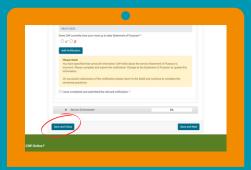

#### Step 13

Ensure you are happy with the information provided in our privacy notice and you are happy to proceed

# Step 14

Check the certify box to confirm the information you have provided is accurate

Click submit