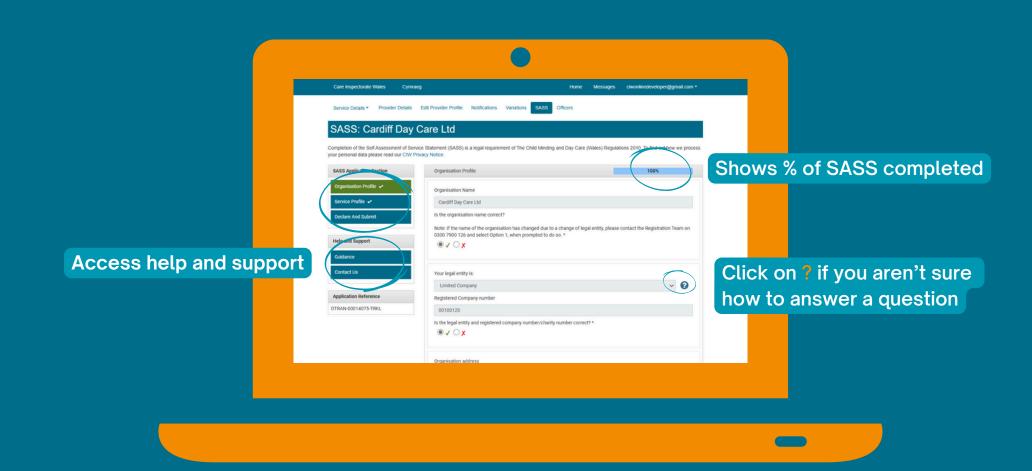

# Getting to know your SASS page

#### Step 4

Most of this section will be pre-populated for you but please make sure the information is correct

Run through each question carefully.

#### Step 5

If the answer is correct click

#### Step 6

If the answer is NOT correct click

When you click you will be prompted to update your details