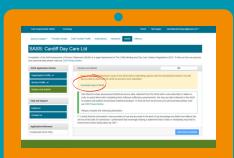

#### Step 6

If the answer is NOT correct click

When you click you will be prompted to update your details