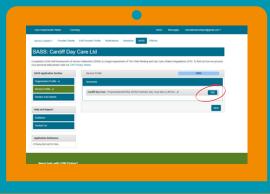

## Step 7

If you are happy with all the answers

Click

save section

All the services included in your SASS return will be listed here. You must complete all service information before the SASS can be submitted.

#### Step 8

Click edit to get started

Each service is split into three sections:

- Service profile
- Service delivery
- Running your service

Each section has a drop down list

# Service profile