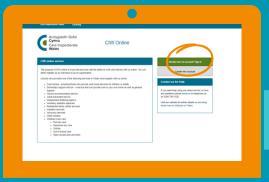

### Step 1

Click sign in

Enter your email address and password to access your online account

### Step 2

Click

SASS