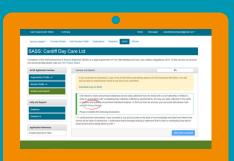

## Step 7

If you are happy with all the answers

Click

save section

All the services included in your SASS return will be listed here. You must complete all service information before the SASS can be submitted.

#### Step 8

Click edit to get started

Each service is split into three sections:

- Service profile
- Service delivery
- Running your service

Each section has a drop down list