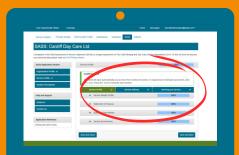

#### Step 9

Click + symbol to view and complete each section

When you click you will be prompted to update your details

## Step 10

Once you are happy with all your answers

Click

save and close

#### Step 11

Click

declare and submit

#### Step 12

You can download a PDF of your SASS before you submit it.

Just click

download copy of SASS