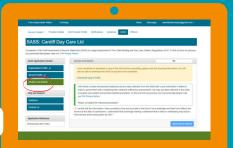

#### Step 4

Most of this section will be pre-populated for you but please make sure the information is correct

Run through each question carefully.

#### Step 5

If the answer is correct click