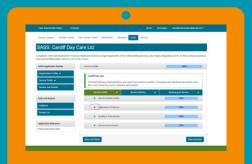

## Step 7

If you are happy with all the answers

Click

save section

All the services included in your SASS return will be listed here. You must complete all service information before the SASS can be submitted.

#### Step 8

Click edit to get started

Each service is split into three sections:

- Service profile
- Service delivery
- Running your service

Each section has a drop down list