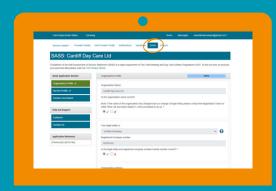

## Step 3

Click edit in the 'SASS January 25' box

You will now see your SASS home page

#### Step 4

Most of this section will be pre-populated for you but please make sure the information is correct

Run through each question carefully.

#### Step 5

If the answer is correct click

#### Step 6

If the answer is NOT correct click

When you click you will be prompted to update your details

## Step 7

If you are happy with all the answers

Click

save section

All the services included in your SASS return will be listed here. You must complete all service information before the SASS can be submitted.

#### Step 8

Click edit to get started

Each service is split into three sections:

- Service profile
- Service delivery
- Running your service

Each section has a drop down list

#### Step 9

Click + symbol to view and complete each section

When you click you will be prompted to update your details