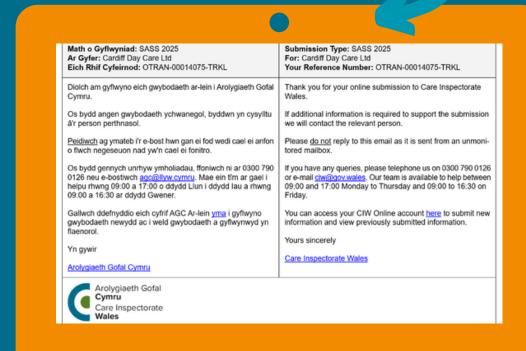

# Well done - your SASS is now complete

You will receive an email to confirm you have completed your SASS. Please keep the email in case you need to contact us about your SASS.